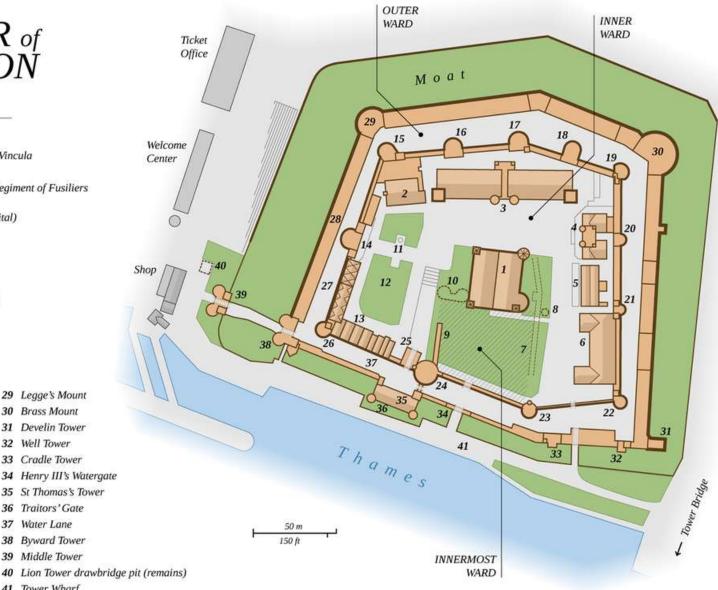

## The TOWER of LONDON

2 0 1 2

- 1 White Tower
- 2 Chapel Royal of St Peter ad Vincula
- 3 Waterloo Block
- 4 Headquarters of the Royal Regiment of Fusiliers with Regimental Museum
- 5 Hospital Block (former hospital)
- 6 Workshop
- 7 Line of Roman City Wall
- 8 Wardrobe Tower (remains)
- 9 Wall of the Innermost Ward
- 10 Coldharbour Gate (remains)
- 11 Scaffold site (memorial)
- 12 Tower Green
- 13 Queen's House
- 14 Beauchamp Tower
- 15 Devereux Tower
- 16 Flint Tower
- 17 Bowyer Tower
- 18 Brick Tower
- 19 Martin Tower
- 20 Constable Tower
- 21 Broad Arrow Tower
- 22 Salt Tower
- 23 Lanthorn Tower
- 24 Wakefield Tower
- 25 Bloody Tower
- 26 Bell Tower
- 27 Mint Street

- 37 Water Lane
  - 38 Byward Tower
  - 39 Middle Tower

29 Legge's Mount

30 Brass Mount

31 Develin Tower

33 Cradle Tower

36 Traitors' Gate

35 St Thomas's Tower

32 Well Tower

- 40 Lion Tower drawbridge pit (remains)
- 28 Casemates 41 Tower Wharf